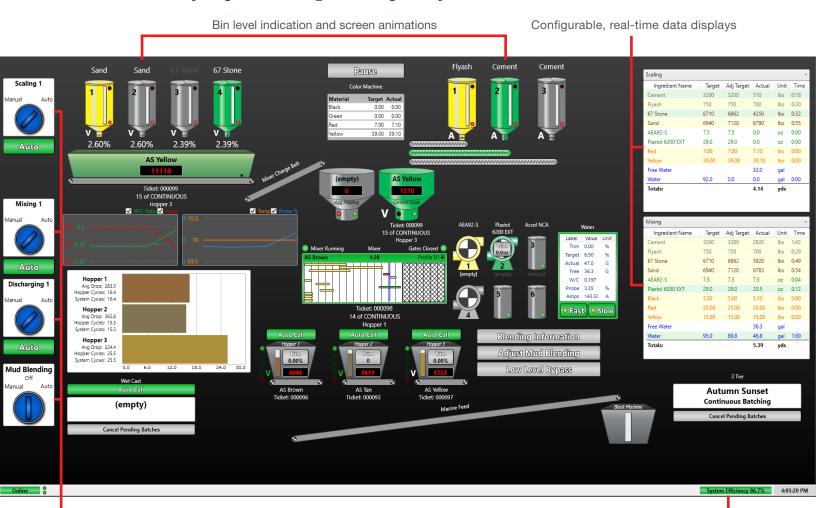

#### Intuitive User Interface provides single-screen point of view

### Advanced features

- Motor Control Centers/Panels
- Customizable remote operator stations enabling plant-wide connectivity
- Maintenance Reminder package
- Integration: color management/blending, admix, moisture control, scaling and more
- Automated and hand-add dispensing
- Accountability through system activity and change tracking
- Integrated user access card reader
- Flexibility: ERP interfacing, special reports, MES import and logging of batch edits