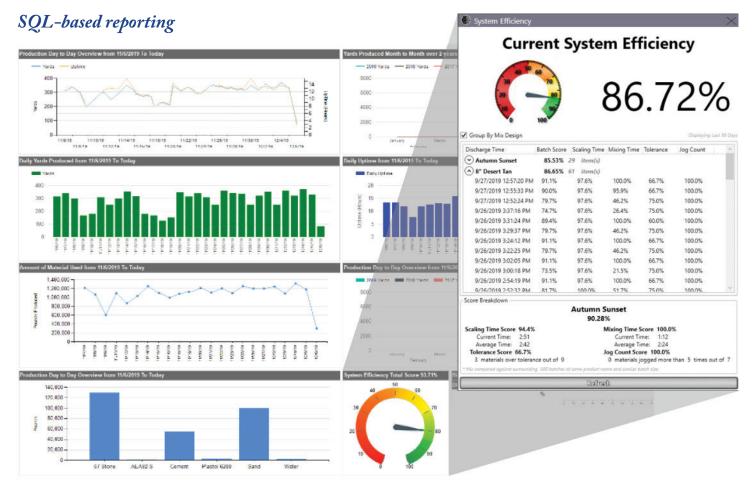

Multi-user reporting included (no add-on charges or per-user license fees); 40+ standard reports tailored for every aspect of your operations