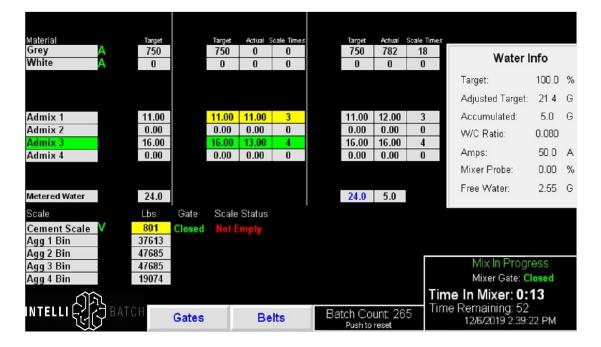

## Provides all your essential batching functionality in a cost effective package:

- Intuitive touchscreen interface with easy to understand operations
- Up to 50 mix designs
- Ticket logging and printing
- Integrated scales
- Integrated moisture compensation
- Non-proprietary industrial hardware
- Printing/reporting options