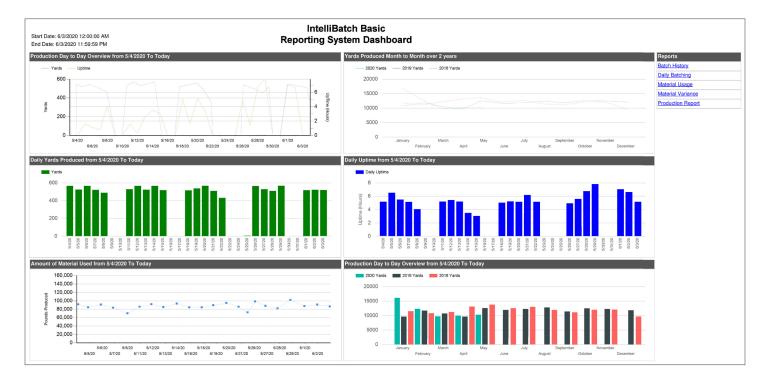

## Reports Package – Product Features

Looking for reporting beyond batch tickets? You're covered with the Reports Package for IntelliBatch Basic. This package provides the typical reports you need conveniently pre-installed on a mini desktop computer with monitor, keyboard, and mouse. The included Ethernet connectivity allows plant-wide reports visibility.

## AVAILABLE REPORTS AND FEATURES:

- Batch History
- Daily Batching
- Material Usage
- Material Variance
- Production Report
- QC Data Entry
- Data Import Function
- USB Memory Stick Interface

763.595.4361 // INTELLIBATCH@EGANCO.COM // INTELLIBATCH.EGANCO.COM