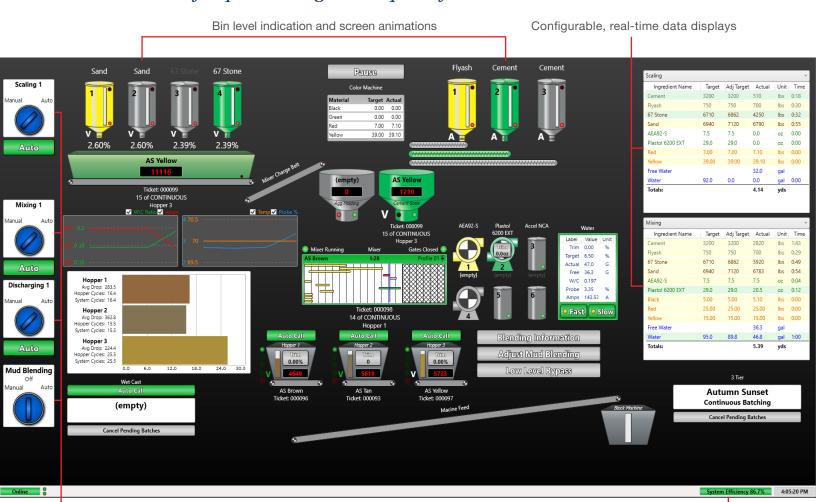

### Intelligence for your batching processes

Custom features and intelligent capabilities have become standard with this next generation batching system, IntelliBatch™ by Egan Company. This user-friendly and customizable control solution includes features geared toward quality and control - IntelliBatch covers all the bases for your new or existing concrete plant.

### Advanced features

- Motor Control Centers/Panels
- Maintenance Reminder package
- Integration: color management/blending, admix, moisture probes, scaling and more
- Automated and hand-add dispensing
- Customizable remote operator stations
- Flexible and customizable, including: ERP interface, special reports, MES import