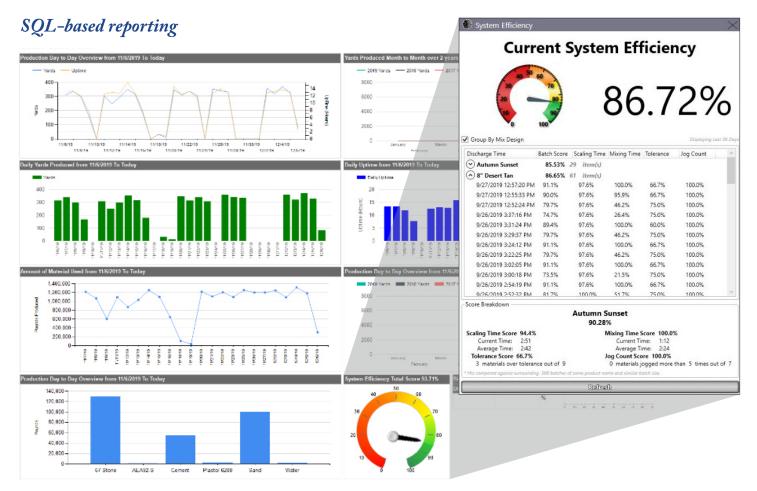

Multi-user reporting included (no add-on charges or per-user license fees); 40+ standard reports tailored for every aspect of your operations