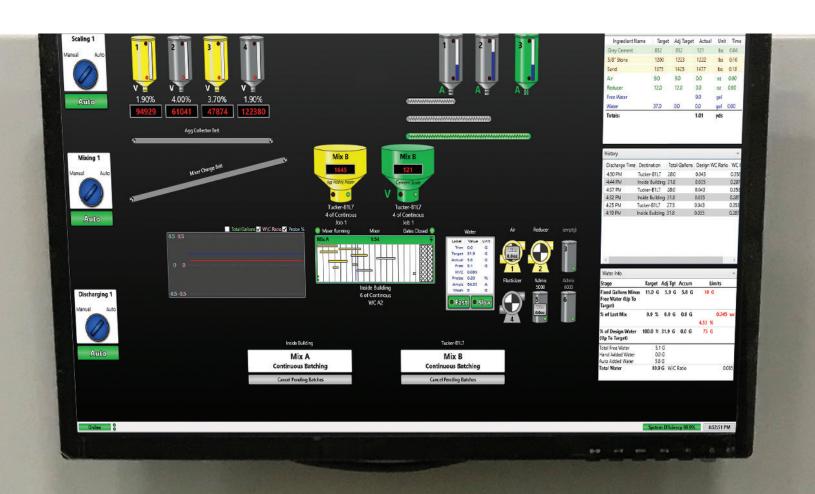

# TAKE CONTROL OF YOUR BATCHING

INTELLIBATCH™ COVERS ALL THE BASES FOR YOUR NEW OR EXISTING CONCRETE PLANT







Developing a solid concrete production line, whether you're just starting out or renovating, can be an all-consuming process—Egan's team is here to help. With concrete batching control engineers who have been industry leaders for over 25 years, we put our expertise into a comprehensive and intuitive

control solution. Run your concrete processes more accurately, efficiently, and effectively. Our goal is to provide a batching control system that allows you to simply produce, track, and replicate the best quality products in your industry segment.



### Intelligence for your batching processes

Custom features and intelligent capabilities have become standard with this next generation batching system, IntelliBatch™ by Egan Company. This user-friendly and customizable control solution