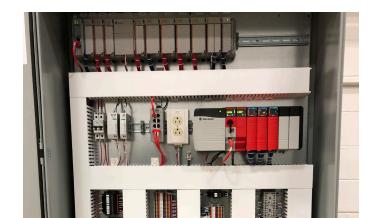

### Advanced features

- Motor Control Centers/Panels
- Maintenance Reminder package
- Integration: color management/blending, admix, moisture probes, scaling and more
- Automated and hand-add dispensing
- Customizable remote operator stations
- Flexible and customizable, including: ERP interface, special reports, MES import